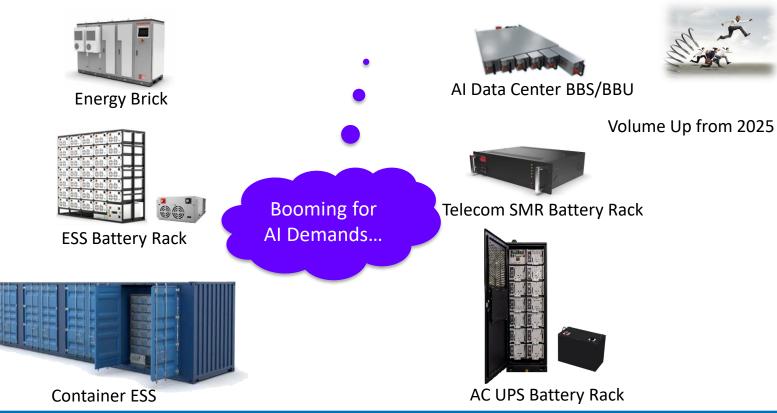

#### Energy Storage: Power Tank Energy

- Semiconductor plant UPS shipments: 250MWh
- USA 2025 key CSP market: \$320B USD, Stargate project: \$500B USD
- $\succ$  Stargate produces AI servers in Houston → Sysgration's Texas plant
- $\blacktriangleright$  DeepSeek boom: China's data center surging  $\rightarrow$  Sysgration's Zhenjiang plant

#### Expanding into future applications: AI, robotics, drones, etc.

Sysgration Ltd.

SYSGRA