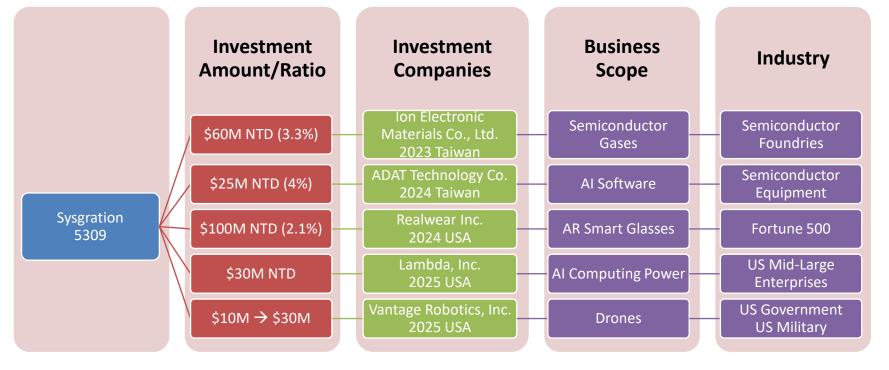

### Sysgration Group Investment: Related Investments

**SYSGRATION**<sup>®</sup>

#### Future Investment & M&A Focus:

- Core Business Expansion
- Future Technologies & Startups
- Global Manufacturing Integration
- Revenue & Profit-Driven Companies