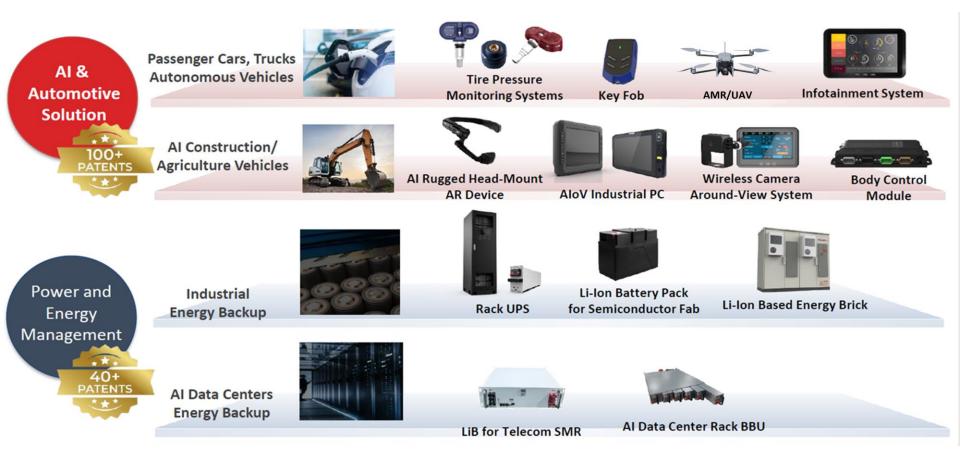

#### • Automotive Electronics

- ➢ TPMS CAGR (2023−2033) > 12.67%
- Solution Section 3 Global shipments: 10M units, ranked top 5, aiming for top 3 in 2 years
- > Strong EV demand  $\rightarrow$  BLE is the best solution (Patents Protection)
- Major EU/US automakers in testing, new revenue expected by 2026

#### Industrial Computers

- > Next step after AI servers: AI edge computing applications
- > AI & industrial automation driving growth, mass production scaling up this year
- > AI-powered robotics & drones surging, new revenue expected by 2026

#### Energy Storage: Power Tank Energy

- Semiconductor plant UPS shipments: 250MWh
- USA 2025 key CSP market: \$320B USD, Stargate project: \$500B USD
- $\succ$  Stargate produces AI servers in Houston → Sysgration's Texas plant
- $\blacktriangleright$  DeepSeek boom: China's data center surging  $\rightarrow$  Sysgration's Zhenjiang plant

#### Expanding into future applications: AI, robotics, drones, etc.

Sysgration Ltd.

SYSGRA