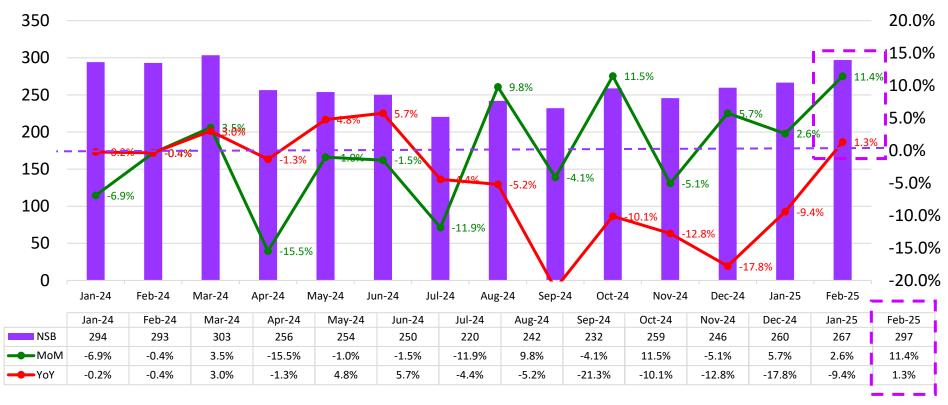

usiness Expansion
- Future Technologies & Startups
- Global Manufacturing Integration
- Revenue & Profit-Driven Companies



# 2024 Operation Highlights

### 2020~2024 P/L Performance

Sysgration Ltd.

4,000 NT\$ M 40% P/L Performance 3,404 3,500 35% 3,279 3,110 Dividend 3,000 30% 0.7 2,455 24.7% 24.2% 2,500 25% 23.6% 2,000 20% EPS (NT\$) 19.9% 19.8% 0.62 2.14 1.41 0.61 1,500 1,327 15% 9.9% 1,000 10% 805 811 752 7.8% 489 3.9% 3.6% 500 338 5% 255 263 112 0 0% 2020 (98) 2020 2021 2022 2023 2024 2020 2021 2022 2023 2024 2021 2022 2023 2024 **Growth Margin** PBT Revenue (500)-5% -7.4% (1,000)-10%

**SYSGRATION®** 

#### 2020~2024 Operating Cycles



AR Days Inventory Days

#### 2020~2024 Cash and Solvency Ratios

**SYSGRATION®** 





NT\$ M

#### **Monthly Revenue**

NT\$ M

Monthly Revenue



NSB — MoM — YoY



# Business Growth Strategies and 2025 Outlook



#### **Corporate Business Directions**

Focus on High Growth Market

Target Top-Notch Customers Emphasize Innovation and Quality for Value Differentiation

#### **Focused Market and Product Portfolio**

**SYSGRATION®** 



### **Power Tank Target Market**



RoHS

**Backup Power** 









Power Tank Energy Ltd.

http://www.powertankenergy.com

#### **Sysgration Growth Driver**



### **Sysgration Growth Driver Portfolio**





# **US** Operation Updates

### **Sysgration Global Footprint**



#### Sysgration Ltd.

#### **SYSGRATION®**

#### **Sysgration US Plano Factory Location**

THE CENTRE AT ₿ K 50 O 200 X Gas EV charging Hotels Q More Best 38 min 2 hr 18 10 hr 2 hr 45 Lantana Lucas The Colony Copeville Bartonville