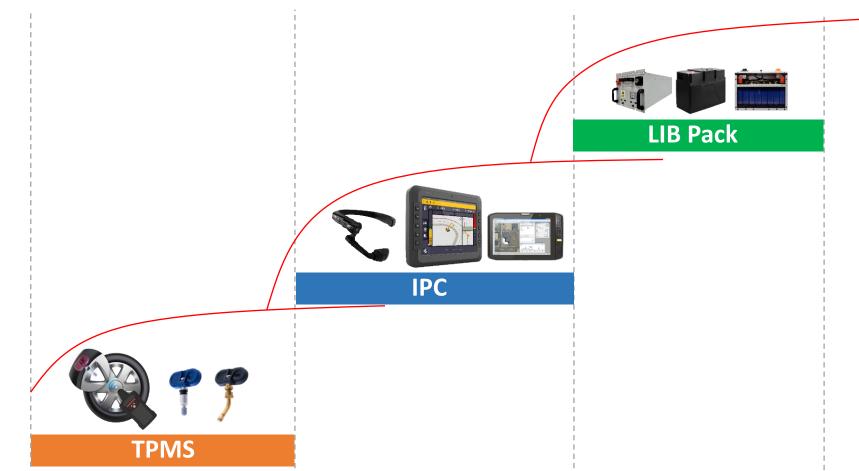

## **US Plano Factory Planned Product Portfolio**

#### $\geq$ Product Portfolio: ✓ PCBA for AI Data Center Servers ✓ BBU for AI Data Centers • IPC ✓ Automotive TPMS, ECU, BCM, etc. AR HMD • PCBA ✓ Industrial PC (IPC) ECU/BCM TPMS ✓ Autonomous Mobile Robot (AMR) • AMR ✓ AR/VR Head-Mount Devices (HMD) 2024 2025 2026 2027 Datacenter BBU • Facility & LIB Pack for UPS Equipment **SMR Battery Pack** Build-Up **Energy Bricks Energy Storage Systems**