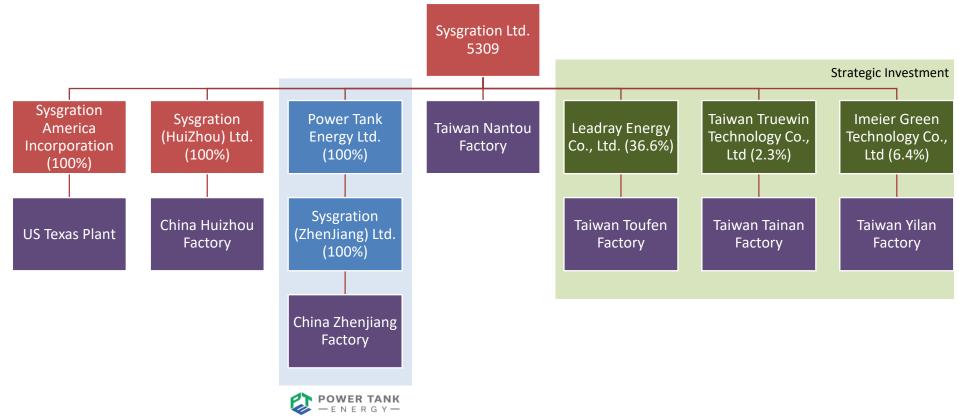

#### **Sysgration Group Investment: Core Business**

**SYSGRATION®** 

2025/3/12

#### Global Presence:

- Taiwan Headquarter
- Taiwan: Nantou / Toufen
- USA: Texas

- China: Huizhou / Zhenjiang
- Europe: Planning
- Production: Fully automated & robotic (robotic arms).
- Vision & Growth:
  - Current Market Cap: \$8–10B NTD
  - Short-term Target: \$20–30B NTD
  - Future Vision: ESG-driven Happy Enterprise