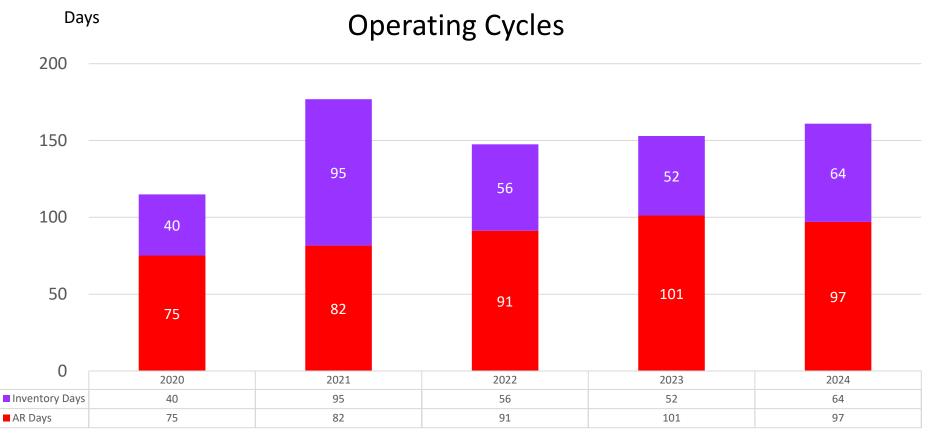

N**<sup>®</sup>



### Sysgration Group Investment: Related Investments

**SYSGRATION**<sup>®</sup>



#### Future Investment & M&A Focus:

- Core Business Expansion
- Future Technologies & Startups
- Global Manufacturing Integration
- Revenue & Profit-Driven Companies



# 2024 Operation Highlights

### 2020~2024 P/L Performance

Sysgration Ltd.

4,000 NT\$ M 40% P/L Performance 3,404 3,500 35% 3,279 3,110 Dividend 3,000 30% 0.7 2,455 24.7% 24.2% 2,500 25% 23.6% 2,000 20% EPS (NT\$) 19.9% 19.8% 0.62 2.14 1.41 0.61 1,500 1,327 15% 9.9% 1,000 10% 805 811 752 7.8% 489 3.9% 3.6% 500 338 5% 255 263 112 0 0% 2020 (98) 2020 2021 2022 2023 2024 2020 2021 2022 2023 2024 2021 2022 2023 2024 **Growth Margin** PBT Revenue (500)-5% -7.4% (1,000)-10%

**SYSGRATION®** 

#### 2020~2024 Operating Cycles



AR Days Inventory Days

#### 2020~2024 Cash and Solvency Ratios

**SYSGRATION®** 





NT\$ M

#### **Monthly Revenue**

NT\$ M

Monthly Revenue



NSB — MoM — YoY



# Business Growth Strategies and 2025 Outlook



#### **Corporate Business Directions**

Focus on High Growth Market

Target Top-Notch Customers Emphasize Innovation and Quality for Value Differentiation

#### **Focused Market and Product Portfolio**

**SYSGRATION®** 



### **Power Tank Target Market**



RoHS

**Backup Power** 









Power Tank Energy Ltd.

http://www.powertankenergy.com

#### **Sysgration Growth Driver**



### **Sysgration Growth Driver Portfolio**





# **US** Operation Updates

### **Sysgration Global Footprint**



#### Sysgration Ltd.

#### **SYSGRATION®**

#### **Sysgration US Plano Factory Loc