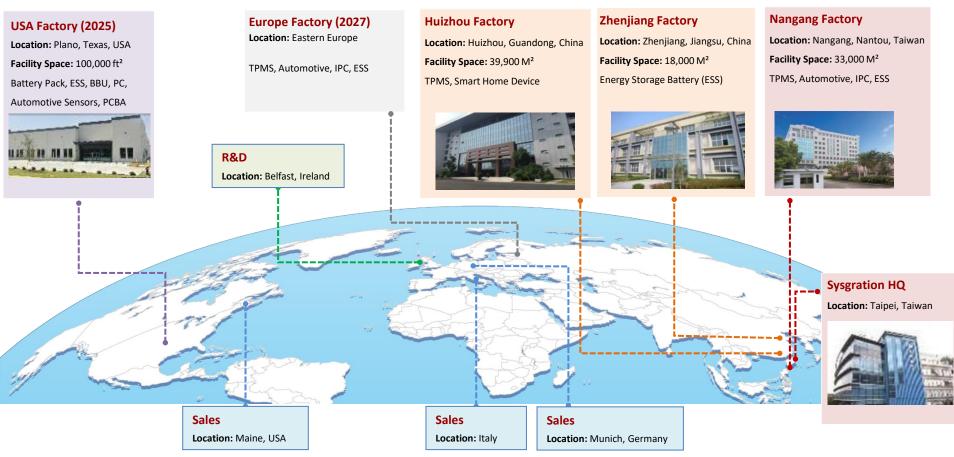

#### Global Presence:

- Taiwan Headquarter
- Taiwan: Nantou / Toufen
- USA: Texas

- China: Huizhou / Zhenjiang
- Europe: Planning
- Production: Fully automated & robotic (robotic arms).
- Vision & Growth:
  - Current Market Cap: \$8–10B NTD
  - Short-term Target: \$20–30B NTD
  - Future Vision: ESG-driven Happy Enterprise

### **Sysgration Global Footprint**