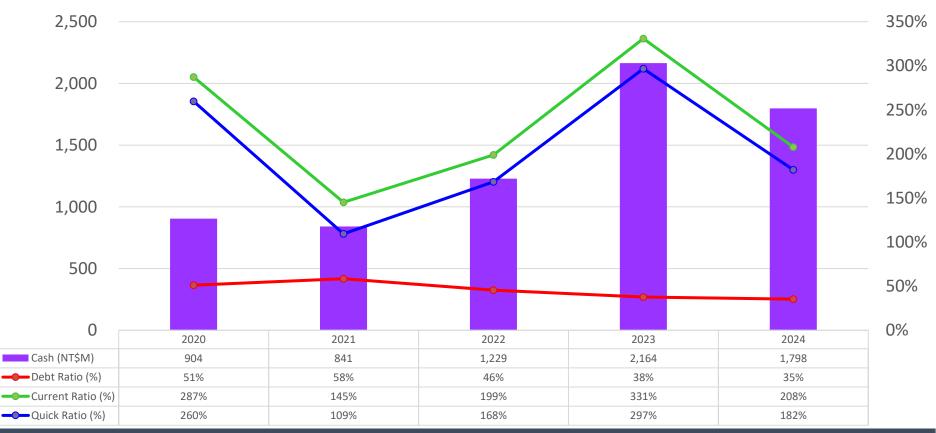

<sup>®</sup>



#### Future Investment & M&A Focus:

- Core Business Expansion
- Future Technologies & Startups
- Global Manufacturing Integration
- Revenue & Profit-Driven Companies



# 2024 Operation Highlights

### 2020~2024 P/L Performance

Sysgration Ltd.

4,000 NT\$ M 40% P/L Performance 3,404 3,500 35% 3,279 3,110 Dividend 3,000 30% 0.7 2,455 24.7% 24.2% 2,500 25% 23.6% 2,000 20% EPS (NT\$) 19.9% 19.8% 0.62 2.14 1.41 0.61 1,500 1,327 15% 9.9% 1,000 10% 805 811 752 7.8% 489 3.9% 3.6% 500 338 5% 255 263 112 0 0% 2020 (98) 2020 2021 2022 2023 2024 2020 2021 2022 2023 2024 2021 2022 2023 2024 **Growth Margin** PBT Revenue (500)-5% -7.4% (1,000)-10%

**SYSGRATION®** 

#### 2020~2024 Operating Cycles



AR Days Inventory Days

#### 2020~2024 Cash and Solvency Ratios

**SYSGRATION®** 





NT\$ M

#### **Monthly Revenue**

NT\$ M

Monthly Revenue



NSB — MoM — YoY



# Business Growth Strategies and 2025 Outlook



#### **Corporate Business Directions**

Focus on High Growth Market

Target Top-Notch Customers Emphasize Innovation and Quality for Value Differentiation

#### **Focused Market and Product Portfolio**

**SYSGRATION®** 



### **Power Tank Target Market**



RoHS

**Backup Power** 









Power Tank Energy Ltd.

http://www.powertankenergy.com

#### **Sysgration Growth Driver**



### **Sysgration Growth Driver Portfolio**





# **US** Operation Updates

### **Sysgration Global Footprint**



#### Sysgration Ltd.

#### **SYSGRATION®**

#### **Sysgration US Plano Factory Location**

THE CENTRE AT ₿ K 50 O 200 X Gas EV charging Hotels Q More Best 38 min 2 hr 18