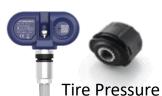

# Tire Pressure Monitoring **Systems**

| Country  | Car Sales  | Subtotal   | TPMS Legislation |
|----------|------------|------------|------------------|
| China    | 25,769,000 |            | 0                |
| USA      | 17,038,617 |            | 0                |
| Canada   | 1,928,468  |            | 0                |
| Germany  | 3,905,597  | 56,092,077 | 0                |
| France   | 2,677,830  |            | 0                |
| UK       | 2,676,885  |            | 0                |
| Italy    | 2,095,680  |            | 0                |
| Japan    | 5,119,652  |            | Χ                |
| India    | 3,464,125  | 11,247,347 | X                |
| Brazil   | 2,663,570  |            | X                |
| Subtotal | 67,339,424 |            |                  |

Annual 300M Pcs OE Demands plus 100M Aftermarket Demands

Data Source: Autocar https://www.autocarindia.com/industry/global-car-sales-2019-an-in-depth-analysis-416557