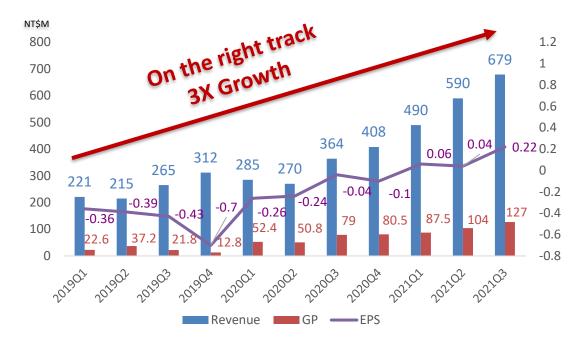

*



WW 1<sup>st</sup>

### **Tri-Band TPMS**









Truck

Repeater

**Trigger Tool** 

for Truck

Display Voice

Receiver

- ◆ More Environment Friendly
- **♦** Less Hazard Substances
- ◆ Higher Energy Density
- ◆ Higher Power Density
- ◆ Smaller Volume
- ◆ Longer Lifecycle
- **♦** Lower Maintenance Cost
- ◆ Lower Air-Con Cost





# SUSTAINABLE GALS DEVELOPMENT GALS









































#### Gender vs Vaccination





- Taiwan Country 56% (as of 2021/11/30) vs. Sysgration 74%
- Vaccination Dose: 406 Female 199 (49%) vs. Male 207 (51%)
- Staff: 552 Female 319 (58%) vs. Male 233 (42%)
- Staff well-being during COVID-19 pandemic

No Layoffs, No Halting Production, No Income Cuts,

**Work From Home, Health Management** 

# **Clean Energy Leads Economic Growth**









- Li-Ion Battery Storage System applicable to All Renewable Energy sources like solar, wind, small hydro
- BLE TPMS Reduce Vehicle Weight and Carbon Emission
- BLE TPMS WW 1st and #1, with 80 Patents





- Sustainable Production = Green Packaging
   Production Optimization, Cost Down, Green Material,
   Lightweight, Reduce Electricity Consumption
- Sysgration China Factory
   Electricity LIGHT User = Carbon Emission Friendly
- Sysgration Taiwan Factory
   Expand AUTOMATION = Climate Change Friendly

# **Green Operation**



### Carbon Consumption and Renewable Energy



- Climate Action = Improve Solar Energy
- Communicate Climate Action to
   All Staffs, Organization, Value Chain, Supply Chain Companies



Benchmarking on disclosing information and CSR indicators.

Expecting ranked at