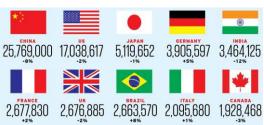

| Country  | Car Sales  | Subtotal   | TPMS Legislation |
|----------|------------|------------|------------------|
| China    | 25,769,000 |            | 0                |
| USA      | 17,038,617 |            | 0                |
| Canada   | 1,928,468  |            | 0                |
| Germany  | 3,905,597  | 56,092,077 | 0                |
| France   | 2,677,830  |            | 0                |
| UK       | 2,676,885  |            | 0                |
| Italy    | 2,095,680  |            | 0                |
| Japan    | 5,119,652  |            | Χ                |
| India    | 3,464,125  | 11,247,347 | X                |
| Brazil   | 2,663,570  |            | X                |
| Subtotal | 67,339,424 |            |                  |

Annual 300M Pcs OE Demands plus 100M Aftermarket Demands

Data Source: Autocar https://www.autocarindia.com/industry/global-car-sales-2019-an-in-depth-analysis-416557