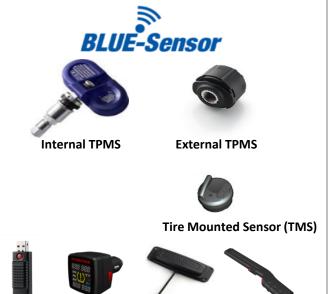

rmany  | 3,905,597  | 56,092,077 | 0                |
| France   | 2,677,830  |            | 0                |
| UK       | 2,676,885  |            | 0                |
| Italy    | 2,095,680  |            | 0                |
| Japan    | 5,119,652  |            | Χ                |
| India    | 3,464,125  | 11,247,347 | X                |
| Brazil   | 2,663,570  |            | X                |
| Subtotal | 67,339,424 |            |                  |

Annual 300M Pcs OE Demands plus 100M Aftermarket Demands



Data Source: Autocar https://www.autocarindia.com/industry/global-car-sales-2019-an-in-depth-analysis-416557

## **Sysgration Cutting-Edge TPMS Innovations**

Voice

Receiver

WW 2<sup>nd</sup>

### Multi-Band Universal RF TPMS









WW 1<sup>st</sup> & #1

### **BLE TPMS**



WW 1<sup>st</sup>

### **Tri-Band TPMS**









Truck

Repeater

**Trigger Tool** 

for Truck

Display Voice

Receiver

- ◆ More Environment Friendly
- **♦** Less Hazard Substances
- ◆ Higher Energy Density
- ◆ Higher Power Density
- ◆ Smaller Volume
- ◆ Longer Lifecycle
- **♦** Lower Maintenance Cost
- ◆ Lower Air-Con Cost





# SUSTAINABLE GALS DEVELOPMENT GALS









































#### Gender vs Vaccination





- Taiwan Country 56% (as of 2021/11/30) vs. Sysgration 74%
- Vaccination Dose: 406 Female 199 (49%) vs. Male 207 (51%)
- Staff: 552 Female 319 (58%) vs. Male 233 (42%)
- Staff well-being during COVID-19 pandemic

No Layoffs, No Halting Production, No Income Cuts,

**Work From Home, Health Management** 

# **Clean Energy Leads Economic Growth**









-