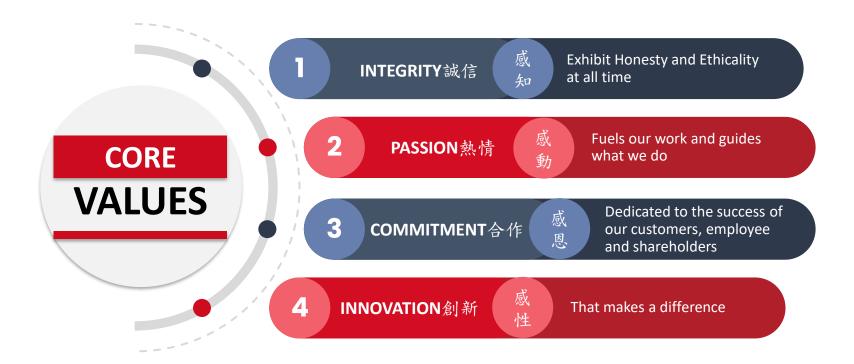

### **What Sysgration Do For ESG**

- 1. ESG Enabler: Expand business through light-weight, high-efficiency, low-carbon-mission products to help the world reduce air pollution.
- 2. Participate and contribute to low-carbon initiative associations.
- 3. Supplier Chain Management: Environmental hazardous material contained commitment, RoHS commitment, conflict minerals statement, California proposition 65 declaration, etc.
- 1. ISO 14001, QC80000, SA8000, ISO45001, RoHS, ISO 9001, IATF 16949, ISO26262, QS9000.
- 2. Employee health check and insurance, flexible working hours.
- 3. Employee trainings on multiple domain knowledge.
- 4. Product liability insurance.
- 5. Data protection.
- 6. Academia and industry collaboration for technology incubation.
- 1. Disclose financial reports, BOD resolutions, and internal policies to the public, in both English and Chinese.
- 2. Form audit committee and remuneration committee which are composed of independent directors.
- 3. Risk assessment and management.
- 4. Employee trainings on intellectual property rights & governance regulation.
- 5. Patent incentive program.
- 6. Performance incentive program.