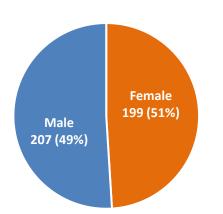

#### Gender vs Vaccination

- Taiwan Country 56% (as of 2021/11/30) vs. Sysgration 74%
- Vaccination Dose: 406 Female 199 (49%) vs. Male 207 (51%)
- Staff: 552 Female 319 (58%) vs. Male 233 (42%)
- Staff well-being during COVID-19 pandemic