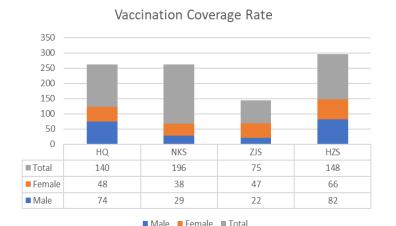

#### Gender vs Vaccination

- Taiwan Country 56% (as of 2021/11/30) vs. Sysgration 74%
- Vaccination Dose: 406 Female 199 (49%) vs. Male 207 (51%)
- Staff: 552 Female 319 (58%) vs. Male 233 (42%)
- Staff well-being during COVID-19 pandemic