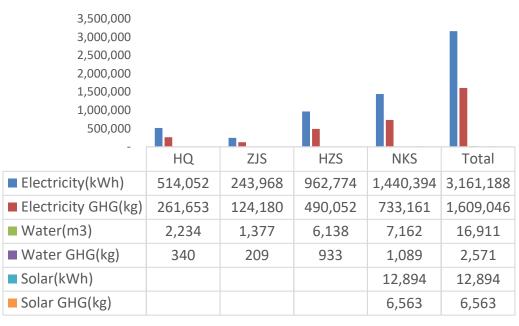

### Carbon Consumption and Renewable Energy

- Climate Action = Improve Solar Energy
- Communicate Climate Action to
   All Staffs, Organization, Value Chain, Supply Chain Companies

Benchmarking on disclosing information and CSR indicators.