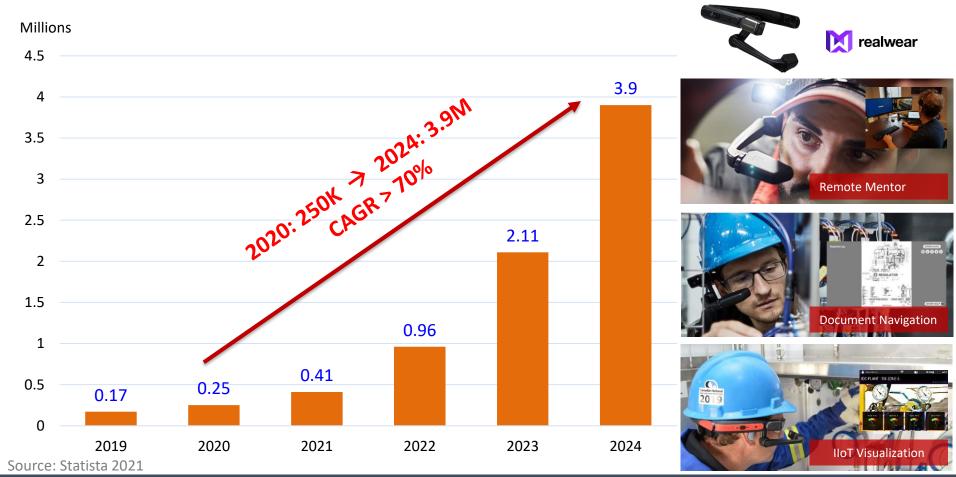

### **Energy Storage System**

- ESS CAGR >25%
- **Global Power Shortage**
- Renewable Low Carbon Energy
- 4. 40-50 Patents

Li-Ion Based **Energy Brick** 

Metaverse/IoV

- Metaverse CAGR >70%
- IoV CAGR >15%
- IPC rugged design for harsh environment