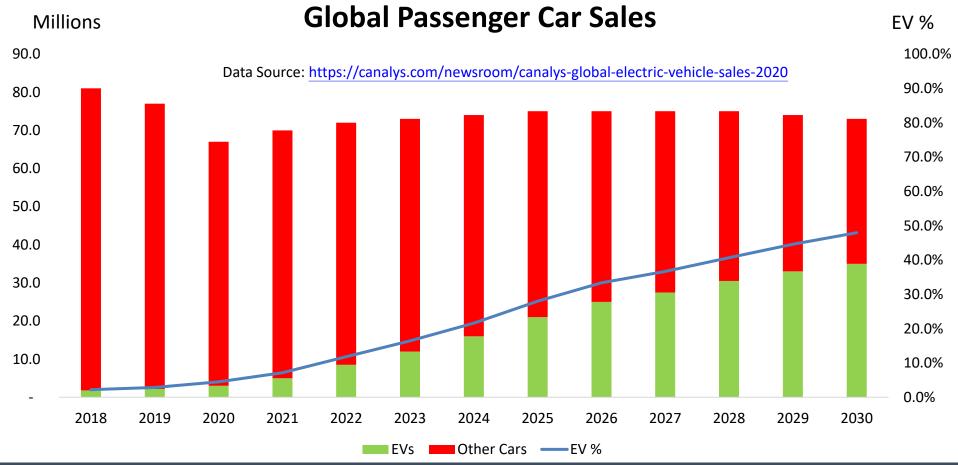

#### **Electric Vehicle**

- TPMS CAGR >9%
- EV CAGR >80%
- **Bluetooth Patents**

Annual 300M Pcs OE Demands plus 100M Aftermarket Demands

Data Source: Autocar https://www.autocarindia.com/industry/global-car-sales-2019-an-in-depth-analysis-416557