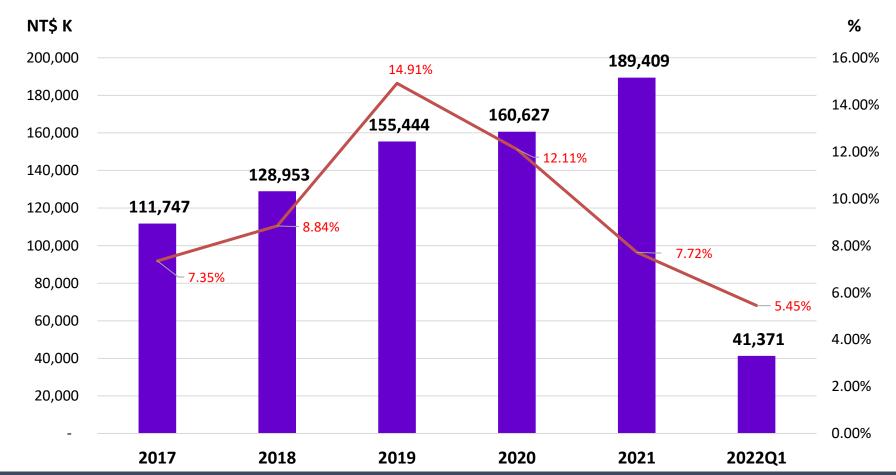

|
| Operating Gain ( Loss )                       | 753     | 0.2   | 8,404   | 1.4   | 32,396  | 4.8   | 42,008  | 6.0   | 66,651  | 8.8   | 8,751.4 |
| Other Income/Expenses                         | 9,851   | 2.0   | (1,730) | (0.3) | 2,780   | 0.4   | 885     | 0.1   | 7,026   | 0.9   | (28.7   |
| Pretax Gain(Loss)                             | 10,604  | 2.2   | 6,674   | 1.1   | 35,176  | 5.2   | 42,893  | 6.2   | 73,677  | 9.7   | 594.8   |
| Gain (Loss) Attributable to<br>Parent Company | 9,717   | 2.0   | 6,679   | 1.1   | 33,845  | 5.0   | 45,106  | 6.5   | 73,464  | 9.7   | 656.0   |
| Basic EPS (dollar/share)                      |         | 0.06  |         | 0.04  |         | 0.22  |         | 0.29  |         | 0.48  | 700.0   |

# **Quarterly Revenue**

### SYSGRATION°







## **EBITDA and Ratio Over Revenue**

### SYSGRATION®





# **Quarterly EPS**

### **SYSGRATION**°



17







Founded





Worldwide Employees



40+

Years Design & Manufacturing Service Experiences



4

Locations Taiwan - Taipie/NanKang China - Huizhou/ZhenJiang



**5309** *TW Stock* 

Publicly Trade Capital: NT\$1.5 B Market Value NT\$6.5 B





## **Sysgration Cutting-Edge TPMS Innovations**

WW 2<sup>nd</sup>

#### Multi-Band Universal RF TPMS









WW 1<sup>st</sup> & #1

#### **BLE TPMS**



WW 1<sup>st</sup>

#### **Tri-Band TPMS**









| Country  | Car Sales  | Subtotal   | TPMS Legislation |
|----------|------------|------------|------------------|
| China    | 25,769,000 |            | 0                |
| USA      | 17,038,617 |            | 0                |
| C