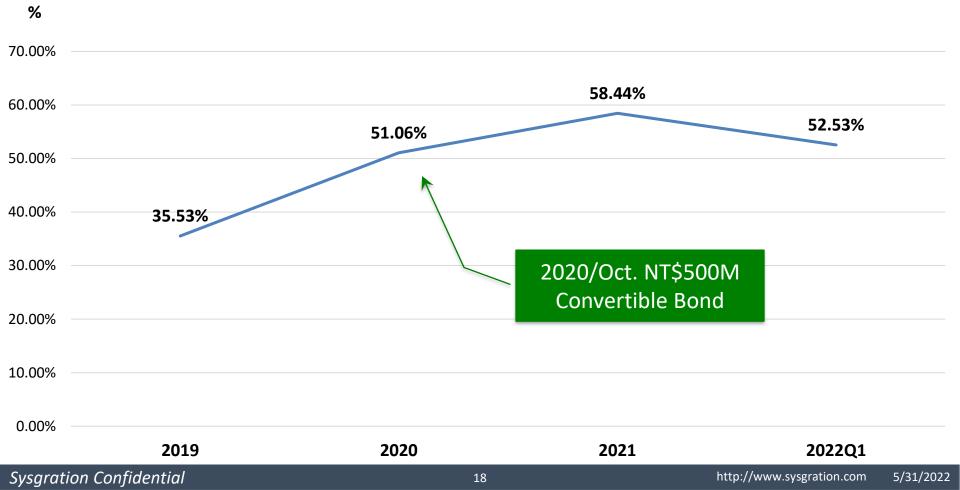

,008  | 6.0   | 66,651  | 8.8   | 8,751.4 |
| Other Income/Expenses                         | 9,851   | 2.0   | (1,730) | (0.3) | 2,780   | 0.4   | 885     | 0.1   | 7,026   | 0.9   | (28.7   |
| Pretax Gain(Loss)                             | 10,604  | 2.2   | 6,674   | 1.1   | 35,176  | 5.2   | 42,893  | 6.2   | 73,677  | 9.7   | 594.8   |
| Gain (Loss) Attributable to<br>Parent Company | 9,717   | 2.0   | 6,679   | 1.1   | 33,845  | 5.0   | 45,106  | 6.5   | 73,464  | 9.7   | 656.0   |
| Basic EPS (dollar/share)                      |         | 0.06  |         | 0.04  |         | 0.22  |         | 0.29  |         | 0.48  | 700.0   |

# **Quarterly Revenue**

### SYSGRATION°







## **EBITDA and Ratio Over Revenue**

### SYSGRATION®





# **Quarterly EPS**

### **SYSGRATION**°



17







Founded





Worldwide Employees



40+

Years Design & Manufacturing Service Experiences



4

Locations Taiwan - Taipie/NanKang China - Huizhou/ZhenJiang



**5309** *TW Stock* 

Publicly Trade Capital: NT\$1.5 B Market Value NT\$6.5 B





## **Sysgration Cutting-Edge TPMS Innovations**

WW 2<sup>nd</sup>

#### Multi-Band Universal RF TPMS









WW 1<sup>st</sup> & #1

#### **BLE TPMS**



WW 1<sup>st</sup>

#### **Tri-Band TPMS**









| Country  | Car Sales  | Subtotal   | TPMS Legislation |
|----------|------------|------------|------------------|
| China    | 25,769,000 |            | 0                |
| USA      | 17,038,617 |            | 0                |
| Canada   | 1,928,468  |            | 0                |
| Germany  | 3,905,597  | 56,092,077 | 0