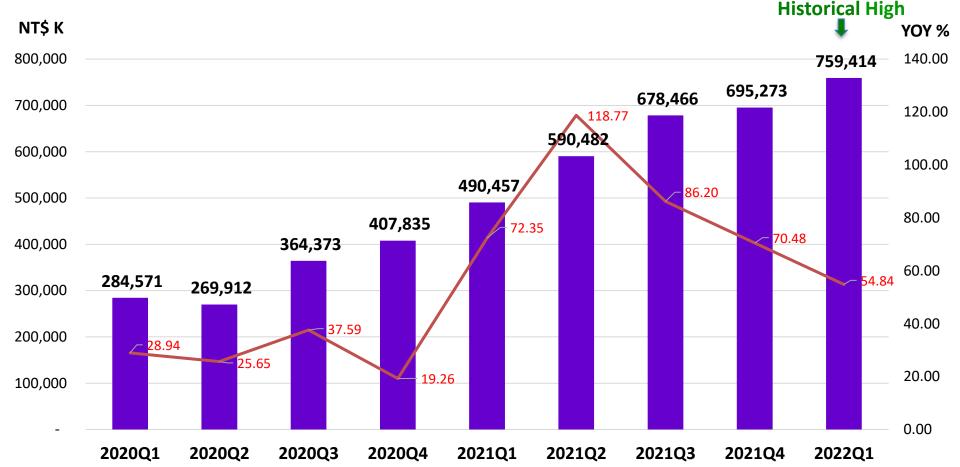

# **2022 Q1 Operation Result**

| in thousands of NTD                           | 2021    |       |         |       |         |       |         |       | 2022    |       |         |
|-----------------------------------------------|---------|-------|---------|-------|---------|-------|---------|-------|---------|-------|---------|
| except per share data                         | 2021Q1  |       | 2021Q2  |       | 2021Q3  |       | 2021Q4  |       | 2022Q1  |       | YOY     |
| ITEM                                          | Amount  | %     | %       |
| Revenue                                       | 490,457 | 100.0 | 590,482 | 100.0 | 678,466 | 100.0 | 695,273 | 100.0 | 759,414 | 100.0 | 54.8    |
| Cost of Goods Sold                            | 402,973 | 82.2  | 486,481 | 82.4  | 551,402 | 81.3  | 525,297 | 75.6  | 586,716 | 77.3  | 45.6    |
| Gross Profit                                  | 87,484  | 17.8  | 104,001 | 17.6  | 127,064 | 18.7  | 169,976 | 24.4  | 172,698 | 22.7  | 97.4    |
| Operating Expenses                            | 86,731  | 17.7  | 95,597  | 16.2  | 94,668  | 14.0  | 127,968 | 18.4  | 106,047 | 14.0  | 22.3    |
| Operating Gain ( Loss )                       | 753     | 0.2   | 8,404   | 1.4   | 32,396  | 4.8   | 42,008  | 6.0   | 66,651  | 8.8   | 8,751.4 |
| Other Income/Expenses                         | 9,851   | 2.0   | (1,730) | (0.3) | 2,780   | 0.4   | 885     | 0.1   | 7,026   | 0.9   | (28.7   |
| Pretax Gain(Loss)                             | 10,604  | 2.2   | 6,674   | 1.1   | 35,176  | 5.2   | 42,893  | 6.2   | 73,677  | 9.7   | 594.8   |
| Gain (Loss) Attributable to<br>Parent Company | 9,717   | 2.0   | 6,679   | 1.1   | 33,845  | 5.0   | 45,106  | 6.5   | 73,464  | 9.7   | 656.0   |
| Basic EPS (dollar/share)                      |         | 0.06  |         | 0.04  |         | 0.22  |         | 0.29  |         | 0.48  | 700.0   |

# **Quarterly Revenue**