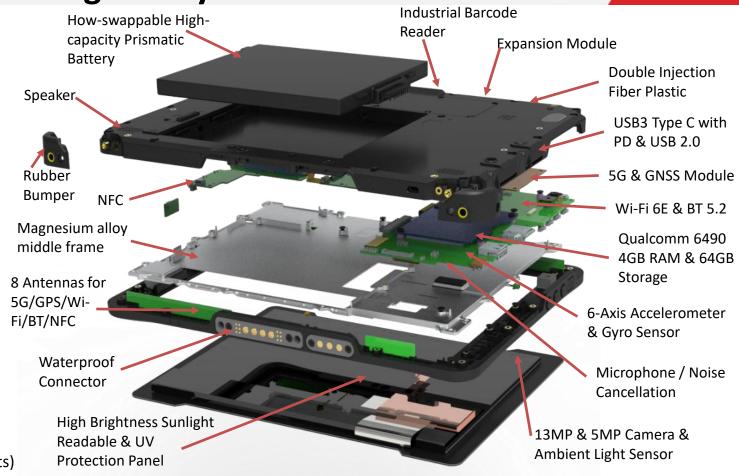

# **Rugged Tablet Design Entry Barrier**

Android 12 GMS
Qualcomm SD6490

FHD/1,000nits
Sunlight Readable

IP65; 1.8M Drop -20~60°C

Hot-Swap Battery for 8 Hours

5G, GNSS, Wi-Fi, BT Integration

System Parts: 1,077 parts (150 ME parts, 727 EE parts)