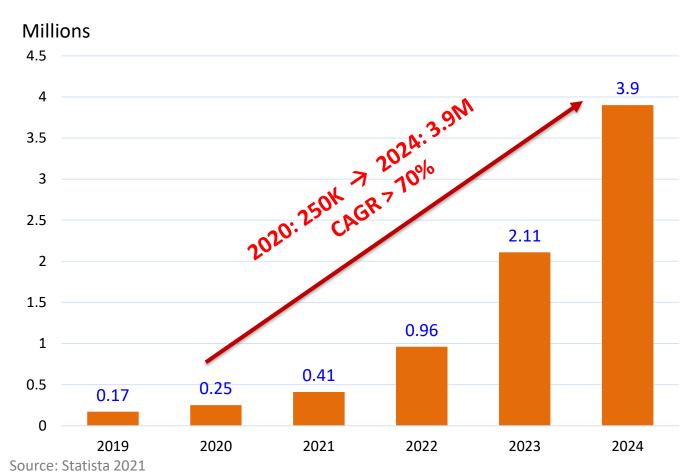

#### Metaverse/IoV

- Metaverse CAGR >70%
- IoV CAGR >15%
- IPC rugged design for harsh environment