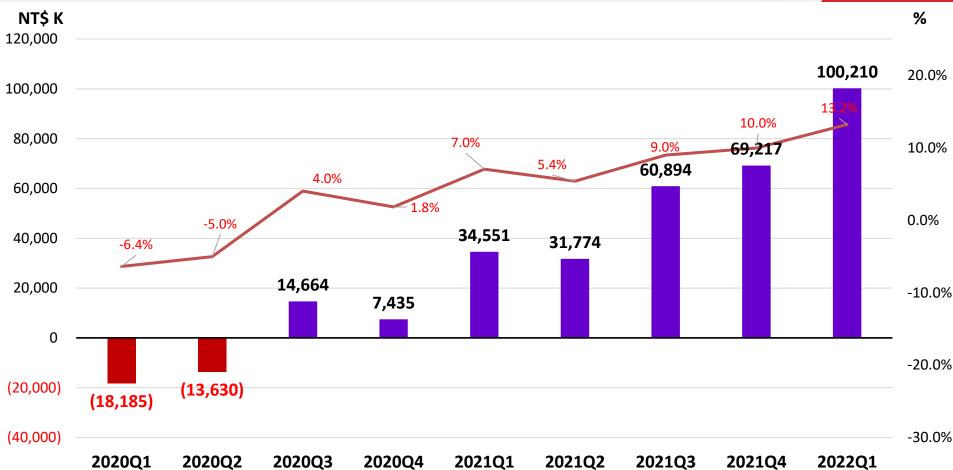

| 0.2   | 8,404   | 1.4   | 32,396  | 4.8   | 42,008  | 6.0   | 66,651  | 8.8   | 8,751.4 |
| Other Income/Expenses                         | 9,851   | 2.0   | (1,730) | (0.3) | 2,780   | 0.4   | 885     | 0.1   | 7,026   | 0.9   | (28.7   |
| Pretax Gain(Loss)                             | 10,604  | 2.2   | 6,674   | 1.1   | 35,176  | 5.2   | 42,893  | 6.2   | 73,677  | 9.7   | 594.8   |
| Gain (Loss) Attributable to<br>Parent Company | 9,717   | 2.0   | 6,679   | 1.1   | 33,845  | 5.0   | 45,106  | 6.5   | 73,464  | 9.7   | 656.0   |
| Basic EPS (dollar/share)                      |         | 0.06  |         | 0.04  |         | 0.22  |         | 0.29  |         | 0.48  | 700.0   |

# **Quarterly Revenue**

### SYSGRATION°







## **EBITDA and Ratio Over Revenue**

### SYSGRATION®





# **Quarterly EPS**

### **SYSGRATION**°



17







Founded





Worldwide Employees



40+

Years Design & Manufacturing Service Experiences



4

Locations Taiwan - Taipie/NanKang China - Huizhou/ZhenJiang



**5309** *TW Stock* 

Publicly Trade Capital: NT\$1.5 B Market Value NT\$6.5 B





## **Sysgration Cutting-Edge TPMS Innovations**

WW 2<sup>nd</sup>

#### Multi-Band Universal RF TPMS









WW 1<sup>st</sup> & #1

#### **BLE TPMS**



WW 1<sup>st</sup>

#### **Tri-Band TPMS**









| Country  | Car Sales  | Subtotal   | TPMS Legislation |
|----------|------------|------------|------------------|
| China    | 25,769,000 |            | 0                |
| USA      | 17,038,617 |            | 0                |
| Canada   | 1,928,468  |            | 0                |
|