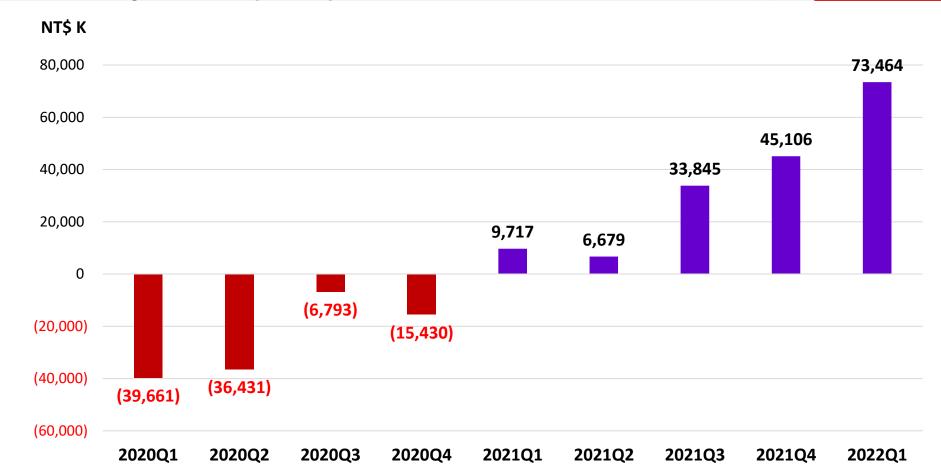

# **2022 Q1 Operation Result**

| in thousands of NTD                           | 2021    |       |         |       |         |       |         |       | 2022    |       |         |
|-----------------------------------------------|---------|-------|---------|-------|---------|-------|---------|-------|---------|-------|---------|
| except per share data                         | 2021Q1  |       | 2021Q2  |       | 2021Q3  |       | 2021Q4  |       | 2022Q1  |       | YOY     |
| ITEM                                          | Amount  | %     | %       |
| Revenue                                       | 490,457 | 100.0 | 590,482 | 100.0 | 678,466 | 100.0 | 695,273 | 100.0 | 759,414 | 100.0 | 54.8    |
| Cost of Goods Sold                            | 402,973 | 82.2  | 486,481 | 82.4  | 551,402 | 81.3  | 525,297 | 75.6  | 586,716 | 77.3  | 45.6    |
| Gross Profit                                  | 87,484  | 17.8  | 104,001 | 17.6  | 127,064 | 18.7  | 169,976 | 24.4  | 172,698 | 22.7  | 97.4    |
| Operating Expenses                            | 86,731  | 17.7  | 95,597  | 16.2  | 94,668  | 14.0  | 127,968 | 18.4  | 106,047 | 14.0  | 22.3    |
| Operating Gain ( Loss )                       | 753     | 0.2   | 8,404   | 1.4   | 32,396  | 4.8   | 42,008  | 6.0   | 66,651  | 8.8   | 8,751.4 |
| Other Income/Expenses                         | 9,851   | 2.0   | (1,730) | (0.3) | 2,780   | 0.4   | 885     | 0.1   | 7,026   | 0.9   | (28.7   |
| Pretax Gain(Loss)                             | 10,604  | 2.2   | 6,674   | 1.1   | 35,176  | 5.2   | 42,893  | 6.2   | 73,677  | 9.7   | 594.8   |
| Gain (Loss) Attributable to<br>Parent Company | 9,717   | 2.0   | 6,679   | 1.1   | 33,845  | 5.0   | 45,106  | 6.5   | 73,464  | 9.7   | 656.0   |
| Basic EPS (dollar/share)                      |         | 0.06  |         | 0.04  |         | 0.22  |         | 0.29  |         | 0.48  | 700.0   |