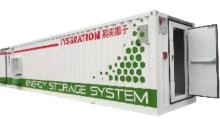

### Container Energy Storage 500~3000KWh

- Suitable for large facility energy storage for 2 hours
- Peak load shaving and reduce contract power load capacity

**Construction Equipment** 

Body Control Module(BCM)
Vehicle Gateway