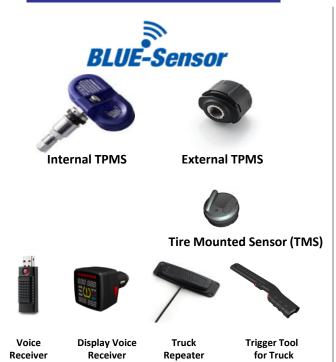

2.0   | 6,679   | 1.1   | 33,845  | 5.0   | 45,106  | 6.5   | 73,464  | 9.7   | 656.0   |
| Basic EPS (dollar/share)                      |         | 0.06  |         | 0.04  |         | 0.22  |         | 0.29  |         | 0.48  | 700.0   |

# **Quarterly Revenue**

### SYSGRATION°







## **EBITDA and Ratio Over Revenue**

### SYSGRATION®





# **Quarterly EPS**

### **SYSGRATION**°



17







Founded





Worldwide Employees



40+

Years Design & Manufacturing Service Experiences



4

Locations Taiwan - Taipie/NanKang China - Huizhou/ZhenJiang



**5309** *TW Stock* 

Publicly Trade Capital: NT\$1.5 B Market Value NT\$6.5 B





## **Sysgration Cutting-Edge TPMS Innovations**

WW 2<sup>nd</sup>

#### Multi-Band Universal RF TPMS









WW 1<sup>st</sup> & #1

#### **BLE TPMS**



WW 1<sup>st</sup>

#### **Tri-Band TPMS**









| Country  | Car Sales  | Subtotal   | TPMS Legislation |
|----------|------------|------------|------------------|
| China    | 25,769,000 |            | 0                |
| USA      | 17,038,617 |            | 0                |
| Canada   | 1,928,468  |            | 0                |
| Germany  | 3,905,597  | 56,092,077 | 0                |
| France   | 2,677,830  |            | 0                |
| UK       | 2,676,885  |            | 0                |
| Italy    | 2,095,680  |            | 0                |
| Japan    | 5,119,652  |            | X                |
| India    | 3,464,125  | 11,247,347 | X                |
| Brazil   | 2,663,570  |            | X                |
| Subtotal | 67,339,424 |            |