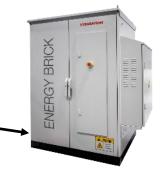

### Distributed Energy Brick 100~200KWh

- Provides 2 hours of electricity for 10 households
- Replaces diesel generators for emergency power
- Maintenance-free, no need to store diesel
- No noise and air pollution
- Peak load shaving and smoothing electricity consumption