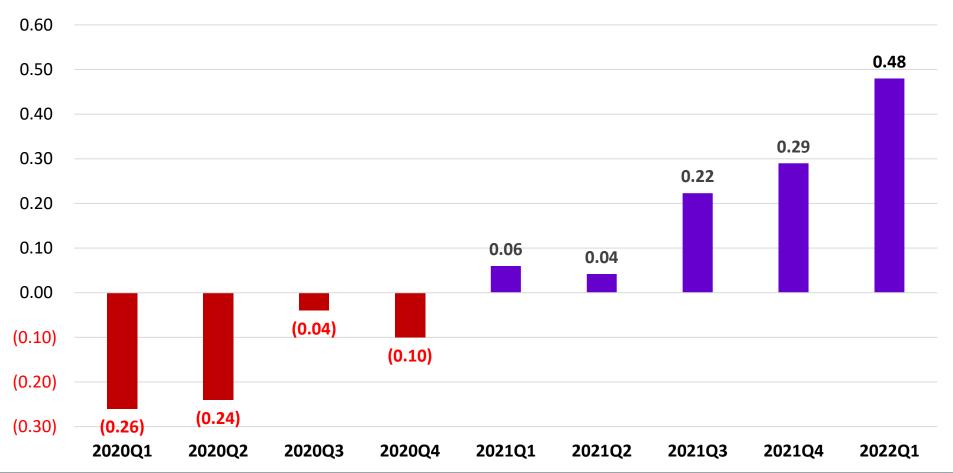

| 42,008  | 6.0   | 66,651  | 8.8   | 8,751.4 |
| Other Income/Expenses                         | 9,851   | 2.0   | (1,730) | (0.3) | 2,780   | 0.4   | 885     | 0.1   | 7,026   | 0.9   | (28.7   |
| Pretax Gain(Loss)                             | 10,604  | 2.2   | 6,674   | 1.1   | 35,176  | 5.2   | 42,893  | 6.2   | 73,677  | 9.7   | 594.8   |
| Gain (Loss) Attributable to<br>Parent Company | 9,717   | 2.0   | 6,679   | 1.1   | 33,845  | 5.0   | 45,106  | 6.5   | 73,464  | 9.7   | 656.0   |
| Basic EPS (dollar/share)                      |         | 0.06  |         | 0.04  |         | 0.22  |         | 0.29  |         | 0.48  | 700.0   |

# **Quarterly Revenue**

### SYSGRATION°







## **EBITDA and Ratio Over Revenue**

### SYSGRATION®





# **Quarterly EPS**

### **SYSGRATION**°



17







Founded





Worldwide Employees



40+

Years Design & Manufacturing Service Experiences



4

Locations Taiwan - Taipie/NanKang China - Huizhou/ZhenJiang



**5309** *TW Stock* 

Publicly Trade Capital: NT\$1.5 B Market Value NT\$6.5 B





## **Sysgration Cutting-Edge TPMS Innovations**

WW 2<sup>nd</sup>

#### Multi-Band Universal RF TPMS









WW 1<sup>st</sup> & #1

#### **BLE TPMS**



WW 1<sup>st</sup>

#### **Tri-Band TPMS**









| Country  | Car Sales  | Subtotal   | TPMS Legislation |
|----------|------------|------------|------------------|
| China    | 25,769,000 |            | 0                |
| USA      | 17,038,617 |            | 0                |
| Canada   | 1,928,468  |            | 0                |
| Germany  | 3,905,597  | 56,092,077 | 0