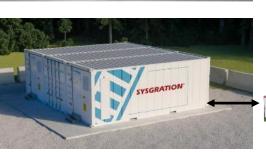

### Container Energy Storage 500~3000KWh

- Suitable for large facility energy storage for 2 hours
- Peak load shaving and reduce contract power load capacity

**Construction Equipment** 

Body Control Module(BCM)
Vehicle Gateway