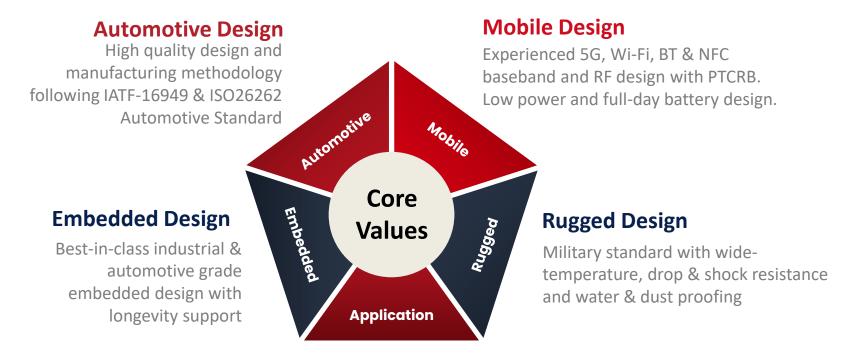

Rugged Vehicle Terminal (RVT)

Mobile Data Terminal (MDT)

**Rugged Tablet** 

Vehicle Body Control Module

Vehicle Control Gateway

Vehicle Surveillance System























Vehicle Temperature

Linux

Vehicle Power Protection

Sunlight Readable

CAN BUS

Vibration Proof

E-Mark

ATEX

Explosion Proof

Drop

Ruggedization

MIL-STD IP65/66/67 810 G/H /68/69K

Vehicle Ready





Android











WiFi 802.11

ax/ac/a/b/g/n





4G LTE



5G



Battery

RF Technologies & Power



5/31/2022

# **Rugged Tablet Design Entry Barrier**





Android 12 GMS
Qualcomm SD6490



FHD/1,000nits
Sunlight Readable



IP65; 1.8M Drop -20~60°C



Hot-Swap Battery for 8 Hours



5G, GNSS, Wi-Fi, BT Integration

System Parts: 1,077 parts (150 ME parts, 727 EE parts)



### **Core Value**



### **Application Focus**

Deep integration, know-how and certification with highly flexible and customizable hardware and software design



### **Conclusion and Prospect**

◆ No Direct/Immediate Impact from Russo-Ukrainian War, Mainland China and Taiwan Covid outbreaks.

- ◆ Industry Prospects:
  - ➤ Strong growth in TPMS driven by strong EV market.
  - ➤ Strong demand in ESS from green energy trend.
  - ➤ Strong Rugged Vehicle and Industrial Computer growth.
- ◆ Continuous production capacity expansion and quarter-to-quarter growth in business operations.
- ◆ Strengthen ESG guideline and energy storage carbon neutral policy.



Customers' Satisfaction Stakeholders' Benefits Value Environment Differentiations Friendly **Human Life** Global Enhancement Sustainability

Sysgration integra