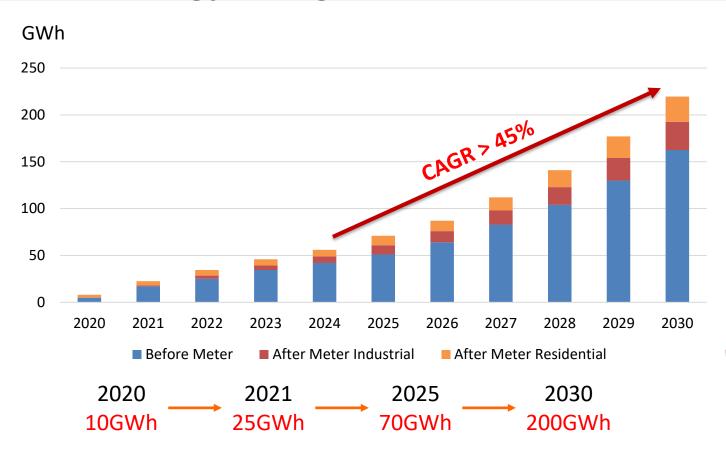

#### **Energy Storage System**

- ESS CAGR >45%
- **Global Power Shortage**
- Renewable Low Carbon Energy
- 4. 40-50 Patents

Li-Ion Based **Energy Brick** 

Head-Mount AR Device

**Industrial PC** 