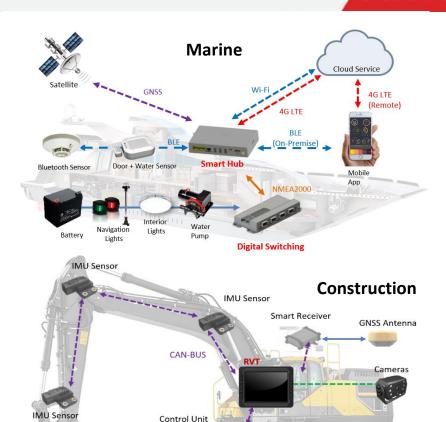

CAGR: 4.8% Marine

CAGR: 10.3%
Recreation Vehicle

CAGR: 15% Truck Fleet Management

CAGR: 13.1%
Agriculture Precision Farming

## **Target Domain Solution**

Battery