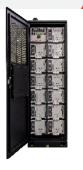

# **Energy Storage Product**

### Container Energy Storage 500~3000KWh

- Suitable for large facility energy storage for 2 hours
- Peak load shaving and reduce contract power load capacity

**Construction Equipment** 

Body Control Module(BCM)
Vehicle Gateway