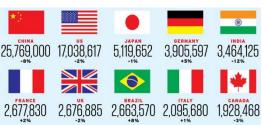

#### **Tri-Band TPMS**

| Country  | Car Sales  | Subtotal   | TPMS Legislation |
|----------|------------|------------|------------------|
| China    | 25,769,000 |            | 0                |
| USA      | 17,038,617 |            | 0                |
| Canada   | 1,928,468  |            | 0                |
| Germany  | 3,905,597  | 56,092,077 | 0                |
| France   | 2,677,830  |            | 0                |
| UK       | 2,676,885  |            | 0                |
| Italy    | 2,095,680  |            | 0                |
| Japan    | 5,119,652  |            | X                |
| India    | 3,464,125  | 11,247,347 | X                |
| Brazil   | 2,663,570  |            | X                |
| Subtotal | 67,339,424 |            |                  |

Annual 300M Pcs OE Demands plus 100M Aftermarket Demands

Data Source: Autocar https://www.autocarindia.com/industry/global-car-sales-2019-an-in-depth-analysis-416557