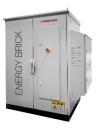

### Distributed Energy Brick 100~200KWh

- Provides 2 hours of electricity for 10 households
- Replaces diesel generators for emergency power
- Maintenance-free, no need to store diesel
- No noise and air pollution
- Peak load shaving and smoothing electricity consumption