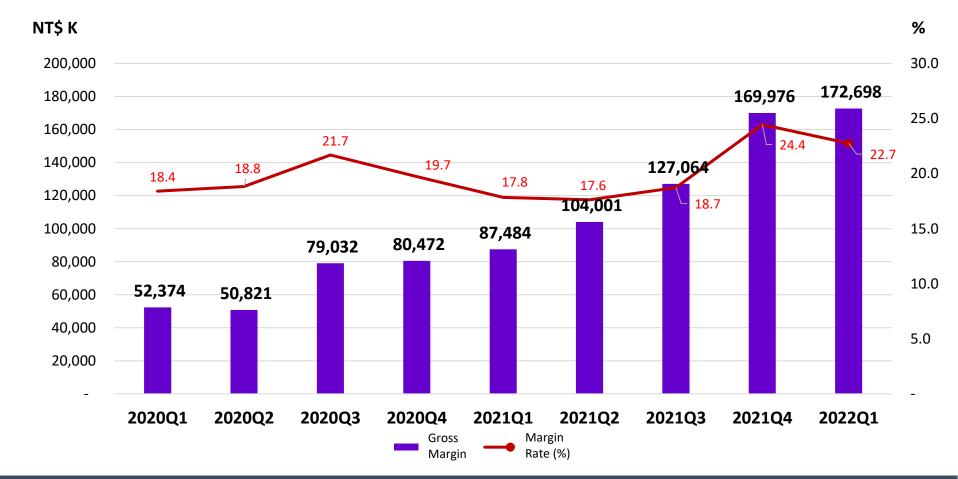

# **2022 Q1 Operation Result**

| in thousands of NTD                           | 2021    |       |         |       |         |       |         |       | 2022    |       |         |
|-----------------------------------------------|---------|-------|---------|-------|---------|-------|---------|-------|---------|-------|---------|
| except per share data                         | 2021Q1  |       | 2021Q2  |       | 2021Q3  |       | 2021Q4  |       | 2022Q1  |       | YOY     |
| ITEM                                          | Amount  | %     | %       |
| Revenue                                       | 490,457 | 100.0 | 590,482 | 100.0 | 678,466 | 100.0 | 695,273 | 100.0 | 759,414 | 100.0 | 54.8    |
| Cost of Goods Sold                            | 402,973 | 82.2  | 486,481 | 82.4  | 551,402 | 81.3  | 525,297 | 75.6  | 586,716 | 77.3  | 45.6    |
| Gross Profit                                  | 87,484  | 17.8  | 104,001 | 17.6  | 127,064 | 18.7  | 169,976 | 24.4  | 172,698 | 22.7  | 97.4    |
| Operating Expenses                            | 86,731  | 17.7  | 95,597  | 16.2  | 94,668  | 14.0  | 127,968 | 18.4  | 106,047 | 14.0  | 22.3    |
| Operating Gain ( Loss )                       | 753     | 0.2   | 8,404   | 1.4   | 32,396  | 4.8   | 42,008  | 6.0   | 66,651  | 8.8   | 8,751.4 |
| Other Income/Expenses                         | 9,851   | 2.0   | (1,730) | (0.3) | 2,780   | 0.4   | 885     | 0.1   | 7,026   | 0.9   | (28.7   |
| Pretax Gain(Loss)                             | 10,604  | 2.2   | 6,674   | 1.1   | 35,176  | 5.2   | 42,893  | 6.2   | 73,677  | 9.7   | 594.8   |
| Gain (Loss) Attributable to<br>Parent Company | 9,717   | 2.0   | 6,679   | 1.1   | 33,845  | 5.0   | 45,106  | 6.5   | 73,464  | 9.7   | 656.0   |
| Basic EPS (dollar/share)                      |         | 0.06  |         | 0.04  |         | 0.22  |         | 0.29  |         | 0.48  | 700.0   |

## **EBITDA and Ratio Over Revenue**