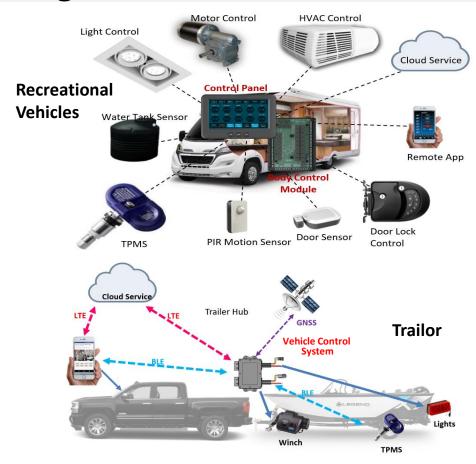

### **Automotive Solutions**

### **Power and Energy Management**

Tire Pressure Monitoring **Systems** 

IPC

- Commercial Vehicle
- Industrial Vehicle
- Rugged Tablet

CAGR: 4.8% Marine

CAGR: 10.3%
Recreation Vehicle

CAGR: 15% Truck Fleet Management

CAGR: 13.1%
Agriculture Precision Farming