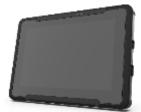

IPC

- Commercial Vehicle
- Industrial Vehicle
- Rugged Tablet

# **Rugged Tablet Design Entry Barrier**

Android 12 GMS
Qualcomm SD6490

FHD/1,000nits
Sunlight Readable

IP65; 1.8M Drop -20~60°C

Hot-Swap Battery for 8 Hours

5G, GNSS, Wi-Fi, BT Integration

System Parts: 1,077 parts (150 ME parts, 727 EE parts)